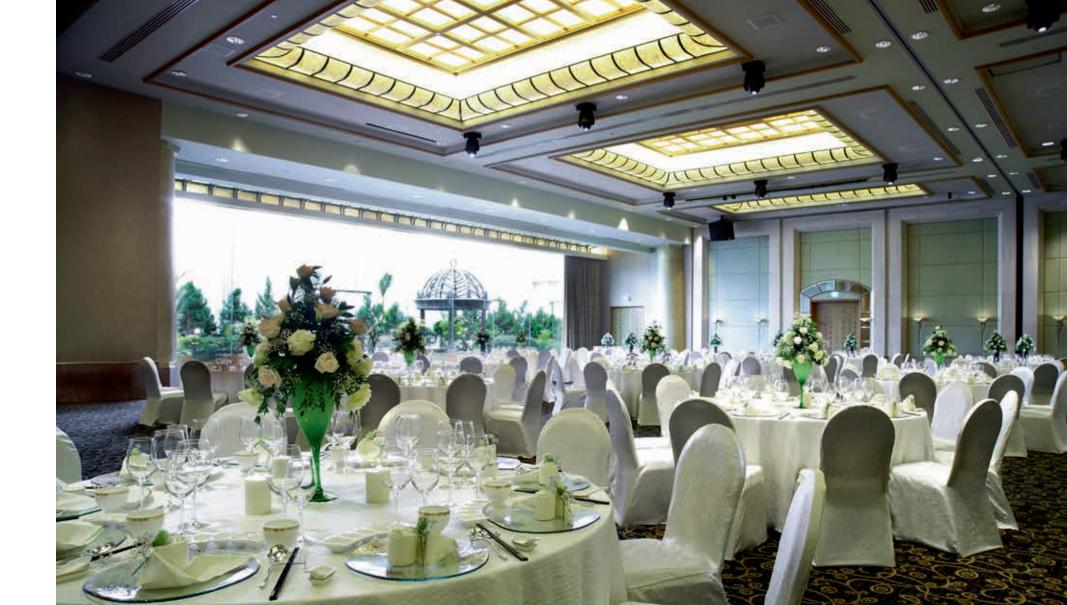

### GRAND BALLROOM

With an impressive six-metre high ceiling covering 9,180 square feet and seating up to 650 guests, the Grand Ballroom provides an enchanting setting for your special day. Its distinguishing feature is the large, beautiful glass wall that showers the ballroom with natural tropical light through which one can view an exquisite landscaped garden and gazebo. For unforgettable wedding celebrations held at night, the outdoor garden is dressed with twinkling fairy lights.