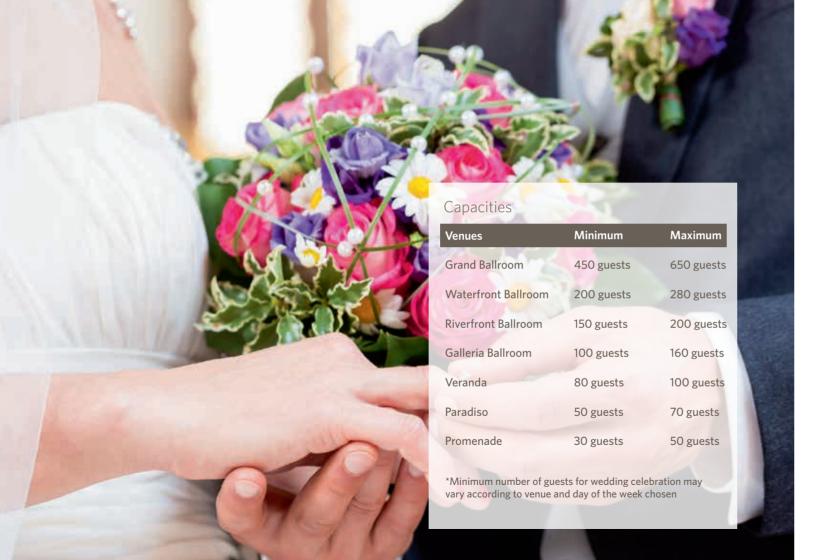

### GRAND BALLROOM

With an impressive six-metre high ceiling covering 9,180 square feet and seating up to 650 guests, the Grand Ballroom provides an enchanting setting for your special day. Its distinguishing feature is the large, beautiful glass wall that showers the ballroom with natural tropical light through which one can view an exquisite landscaped garden and gazebo. For unforgettable wedding celebrations held at night, the outdoor garden is dressed with twinkling fairy lights.

### WATERFRONT BALLROOM

At 4,645 square feet, the resplendent Waterfront Ballroom is the finest choice for a wedding banquet of 280 guests. Easily divisible into three smaller rooms, the ballroom allows for more intimate wedding celebrations. The classy décor and tasteful furnishings are designed for style and elegance.

### RIVERFRONT BALLROOM

The magnificent Riverfront Ballroom offers over 3,200 square feet of space and seats 200 guests for a romantic wedding celebration. It provides a lovely ambience for couples looking for a smaller ballroom to host an exclusive wedding event. This ballroom can be divided into three smaller rooms for cosier celebrations.

# PARADISO

A wedding chapel with a modern and beautiful setting, the Paradiso is a fabulous venue for solemnisation ceremony and intimate wedding reception of up to 70 guests.

# PROMENADE

Sitting on the banks of the Singapore River, the Promenade is an ideal venue for your solemnisation ceremony or outdoor wedding party. Bask in the romantic ambience as you begin a new chapter of your life.