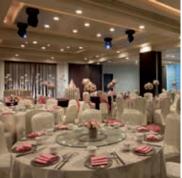

### GRAND BALLROOM

With an impressive six-metre high ceiling covering 9,180 square feet and seating up to 650 guests, the Grand Ballroom provides an enchanting setting for your special day. Its distinguishing feature is the large, beautiful glass wall that showers the ballroom with natural tropical light through which one can view an exquisite landscaped garden and gazebo. For unforgettable wedding celebrations held at night, the outdoor garden is dressed with twinkling fairy lights.