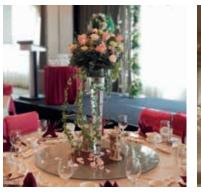

### WATERFRONT BALLROOM

At 4,645 square feet, the resplendent Waterfront Ballroom is the finest choice for a wedding banquet of 280 guests. Easily divisible into three smaller rooms, the ballroom allows for more intimate wedding celebrations. The classy décor and tasteful furnishings are designed for style and elegance.

### RIVERFRONT BALLROOM

The magnificent Riverfront Ballroom offers over 3,200 square feet of space and seats 200 guests for a romantic wedding celebration. It provides a lovely ambience for couples looking for a smaller ballroom to host an exclusive wedding event. This ballroom can be divided into three smaller rooms for cosier celebrations.