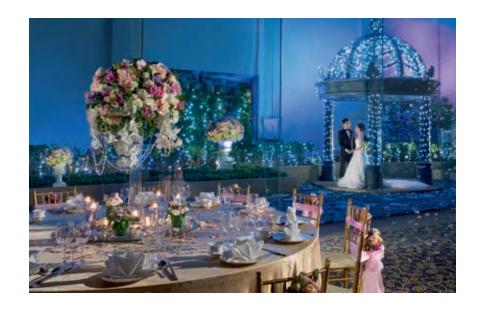

### GRAND BALLROOM

With an impressive six-metre high ceiling covering 9,180 square feet and seating up to 650 guests, the Grand Ballroom provides an enchanting setting for your special day. Its distinguishing feature is the large, beautiful glass wall that showers the ballroom with natural tropical light through which one can view an exquisite landscaped garden and gazebo. For unforgettable wedding celebrations held at night, the outdoor garden is dressed with twinkling fairy lights.