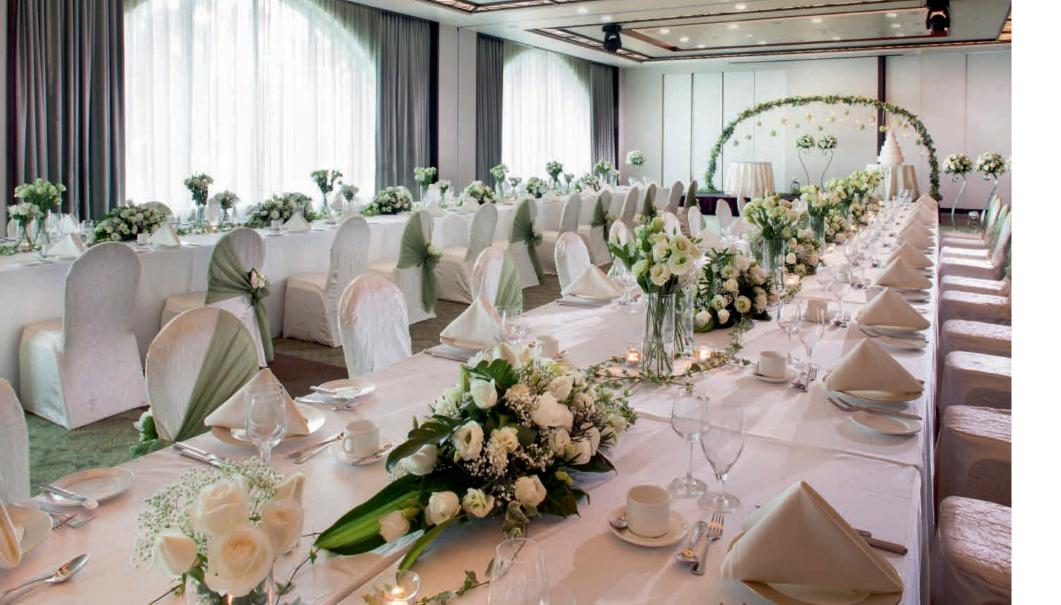

### WATERFRONT BALLROOM

At 4,645 square feet, the resplendent Waterfront Ballroom is the finest choice for a wedding banquet of 280 guests. Easily divisible into three smaller rooms, the ballroom allows for more intimate wedding celebrations. The classy décor and tasteful furnishings are designed for style and elegance.

### RIVERFRONT BALLROOM

The magnificent Riverfront Ballroom offers over 3,200 square feet of space and seats 200 guests for a romantic wedding celebration. It provides a lovely ambience for couples looking for a smaller ballroom to host an exclusive wedding event. This ballroom can be divided into three smaller rooms for cosier celebrations.